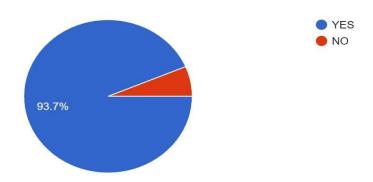

Does the institute provides student centric teaching learning process 176 responses

Dr. Manohar Karade

Jayawantrao Sawant Institute Of Management & Research Nadapsar, Pune - 411 028

Approved by AICTE & Affiliated to SPPU, NAAC Accredited, ISO 9001:2015 Certified