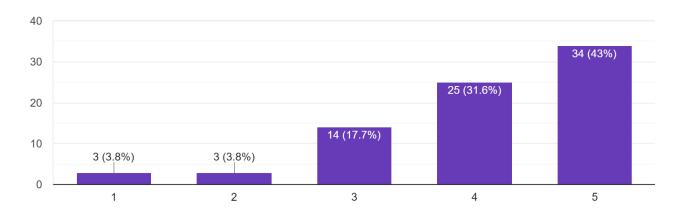

Specializations 176 responses

Class 176 responses

Dr. Manohar Karade
DRIESCTOR
J.S. P. M.'S
Jayawantrao Sawant Institute
Of Management & Research
Hadapser, Pune - 4411 028

How is the overall academic performance of the institution? 176 responses

Does the institute provides student centric teaching learning process 176 responses

Dr. Manohar Karade

Jayawantrao Sawant Institute Of Management & Research Nadapsar, Pune - 411 028

Approved by AICTE & Affiliated to SPPU, NAAC Accredited, ISO 9001:2015 Certified