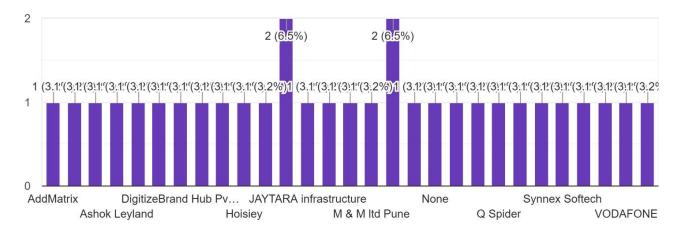

#### 3. Employer's Feedback on Academic performance and Ambience

Feedback on Academic Performance and Ambience is obtained and the statistics is reported below following with some suggestions by them.

| Organization Name 32 responses                |  |
|-----------------------------------------------|--|
| Peoplefy                                      |  |
| HDFC LIFE                                     |  |
| Precision Precast Solutions Pvt Ltd           |  |
| Housiey                                       |  |
| Balason Infrastructure Solutions Pvt. Limited |  |
| PanGulf Technologies Pvt Ltd                  |  |
| HDFC BANK                                     |  |
| Add Matrix                                    |  |
| BYJUS                                         |  |

#### Name of organization working with

31 responses