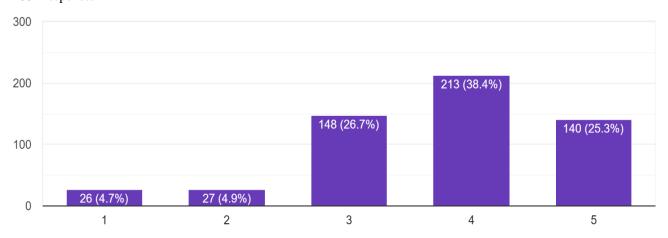

#### 1.Student's feedback on Academic Performance and Ambience

Feedback on Academic Performance and Ambience is obtained and the statistics is reported below following with some suggestions by them.

Respondents of MBA Students as per Specializations:

Specializations 176 responses

Class 176 responses

Dr. Manohar Karade
DRIESCTOR
J.S. P. M.'S
Jayawantrao Sawant Institute
Of Management & Research
Hadapser, Pune - 4411 028

How is the overall academic performance of the institution? 176 responses