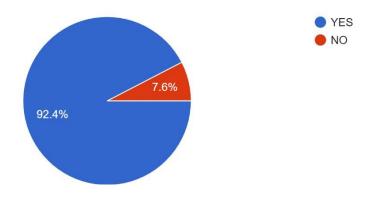

Does the institute provides student centric teaching learning process 176 responses

Dr. Manohar Karade

Jayawantrao Sawant Institute Of Management & Research Nadapsar, Pune - 411 028

Approved by AICTE & Affiliated to SPPU, NAAC Accredited, ISO 9001:2015 Certified