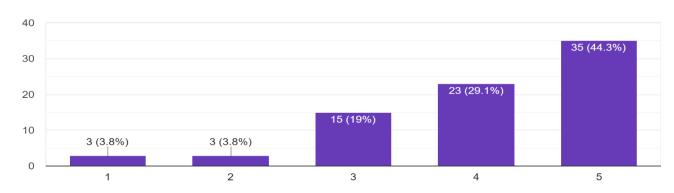

How is the overall academic performance of the institution? 21 responses

Dr. Manohar Karade
DR. S. P. M.'S
Jayawantrao Sawant Institute
Of Management. & Research
Hadapser, Pune - 411 028

Approved by AICTE & Affiliated to SPPU, NAAC Accredited, ISO 9001:2015 Certified