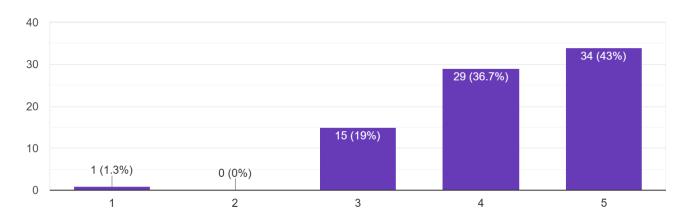

#### 3. Employer's Feedback on Academic performance and Ambience

Feedback on Academic Performance and Ambience is obtained and the statistics is reported below following with some suggestions by them.

| Organization Name 32 responses                |  |
|-----------------------------------------------|--|
| Peoplefy                                      |  |
| HDFC LIFE                                     |  |
| Precision Precast Solutions Pvt Ltd           |  |
| Housiey                                       |  |
| Balason Infrastructure Solutions Pvt. Limited |  |
| PanGulf Technologies Pvt Ltd                  |  |
| HDFC BANK                                     |  |
| Add Matrix                                    |  |
| BYJUS                                         |  |

#### Designation

32 responses

Did the institute provides student centric teaching learning process 32 responses

Dr. Manohar Karade

DIRECTOR
1.5. P. M.'S
Jayawantrao Sawant Institute
Of Management & Research
Hadapser, Pune - 411 028