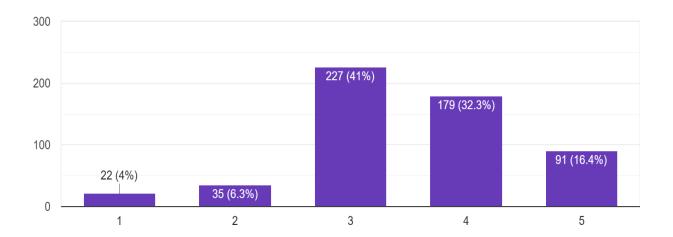

Specializations 176 responses

Class 176 responses

Dr. Manohar Karade
DRIESCTOR
J.S. P. M.'S
Jayawantrao Sawant Institute
Of Management & Research
Hadapser, Pune - 4411 028

How is the overall academic performance of the institution? 176 responses