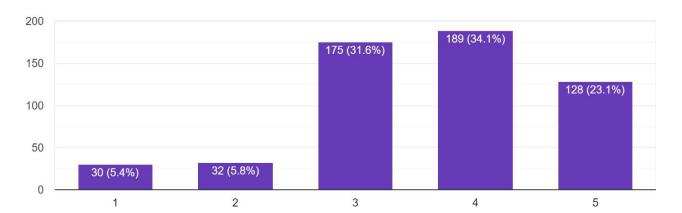

Does the institute provides student centric teaching learning process 176 responses

Dr. Manohar Karade

Jayawantrao Sawant Institute Of Management & Research Nadapsar, Pune - 411 028

Approved by AICTE & Affiliated to SPPU, NAAC Accredited, ISO 9001:2015 Certified