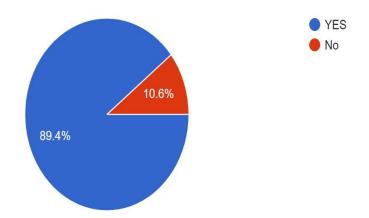

Does the institute provides student centric teaching learning process 176 responses

Dr. Manohar Karade

Jayawantrao Sawant Institute Of Management & Research Nadapsar, Pune - 411 028

Approved by AICTE & Affiliated to SPPU, NAAC Accredited, ISO 9001:2015 Certified