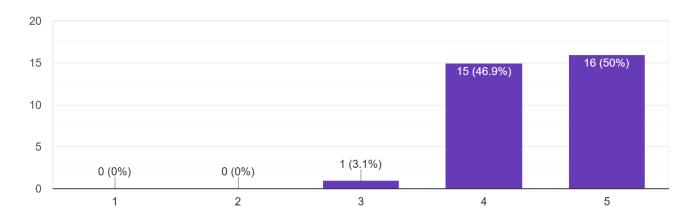

How is the overall academic performance of the institution? 21 responses

Dr. Manohar Karade
DR. S. P. M.'S
Jayawantrao Sawant Institute
Of Management. & Research
Hadapser, Pune - 411 028

Approved by AICTE & Affiliated to SPPU, NAAC Accredited, ISO 9001:2015 Certified