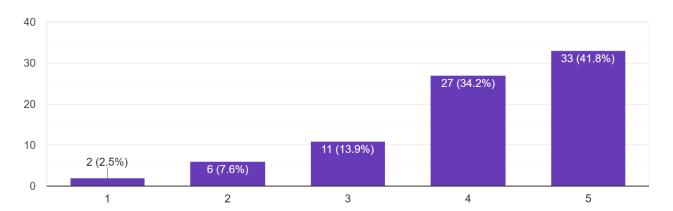

Specializations 176 responses

Class 176 responses

Dr. Manohar Karade
DRIESCTOR
J.S. P. M.'S
Jayawantrao Sawant Institute
Of Management & Research
Hadapser, Pune - 4411 028

How is the overall academic performance of the institution? 176 responses

Does the institute provides student centric teaching learning process 176 responses

Dr. Manohar Karade

Jayawantrao Sawant Institute Of Management & Research Nadapsar, Pune - 411 028

Approved by AICTE & Affiliated to SPPU, NAAC Accredited, ISO 9001:2015 Certified