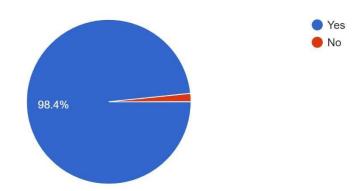

Does the institute provides student centric teaching learning process 176 responses

Dr. Manohar Karade

Jayawantrao Sawant Institute Of Management & Research Nadapsar, Pune - 411 028

Approved by AICTE & Affiliated to SPPU, NAAC Accredited, ISO 9001:2015 Certified