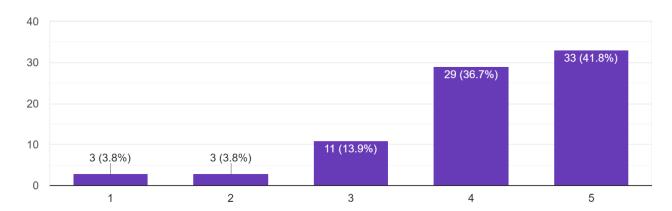

How is the overall academic performance of the institution? 21 responses

Dr. Manohar Karade
DR. S. P. M.'S
Jayawantrao Sawant Institute
Of Management. & Research
Hadapser, Pune - 411 028

Approved by AICTE & Affiliated to SPPU, NAAC Accredited, ISO 9001:2015 Certified