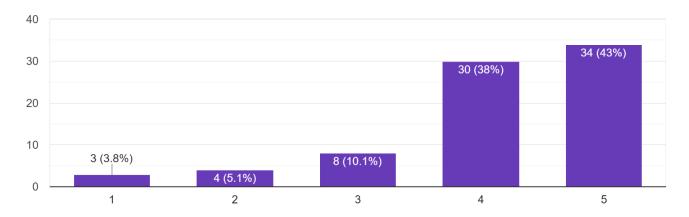

Specializations 176 responses

Class 176 responses

Dr. Manohar Karade
DRIESCTOR
J.S. P. M.'S
Jayawantrao Sawant Institute
Of Management & Research
Hadapser, Pune - 4411 028

How is the overall academic performance of the institution? 176 responses