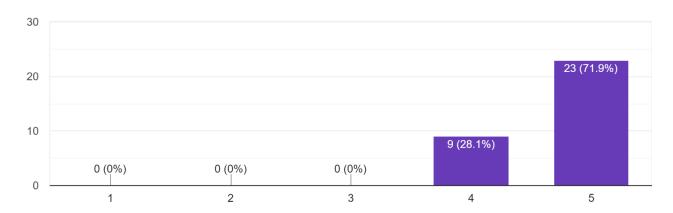

How is the overall academic performance of the institution? 21 responses

Dr. Manohar Karade
DR. S. P. M.'S
Jayawantrao Sawant Institute
Of Management. & Research
Hadapser, Pune - 411 028

Approved by AICTE & Affiliated to SPPU, NAAC Accredited, ISO 9001:2015 Certified