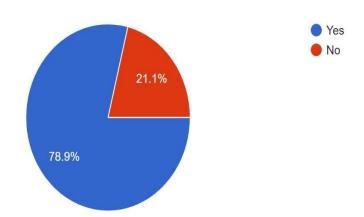

Does the institute provides student centric teaching learning process 176 responses

Dr. Manohar Karade

Jayawantrao Sawant Institute Of Management & Research Nadapsar, Pune - 411 028

Approved by AICTE & Affiliated to SPPU, NAAC Accredited, ISO 9001:2015 Certified