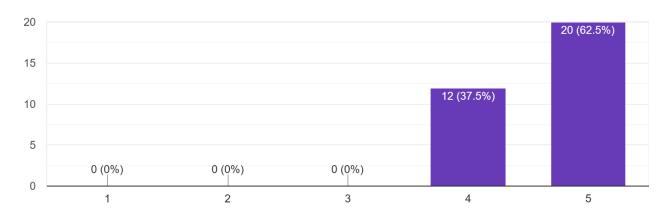

ICT tools such as smart classrooms, LCD etc. are used for teaching learning process? 176 responses

How do you rate content of your curriculum 176 responses

Dr. Manohar Karade

DELECTOR
P. M.'S
Jayawantrae Sawant Institute
Of Management & Research
Hadapser, Pune - 411 028