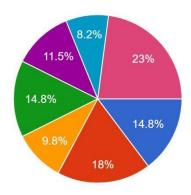

#### 1.Student's feedback on Academic Performance and Ambience

Feedback on Academic Performance and Ambience is obtained and the statistics is reported below following with some suggestions by them.

Respondents of MBA Students as per Specializations:

Specializations 176 responses

Class 176 responses

Dr. Manohar Karade
DRIESCTOR
J.S. P. M.'S
Jayawantrao Sawant Institute
Of Management & Research
Hadapser, Pune - 4411 028

How is the overall academic performance of the institution? 176 responses