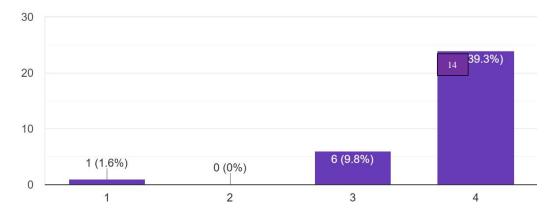

How is the overall academic performance of the institution? 21 responses

Dr. Manohar Karade
DR. S. P. M.'S
Jayawantrao Sawant Institute
Of Management. & Research
Hadapser, Pune - 411 028

Approved by AICTE & Affiliated to SPPU, NAAC Accredited, ISO 9001:2015 Certified