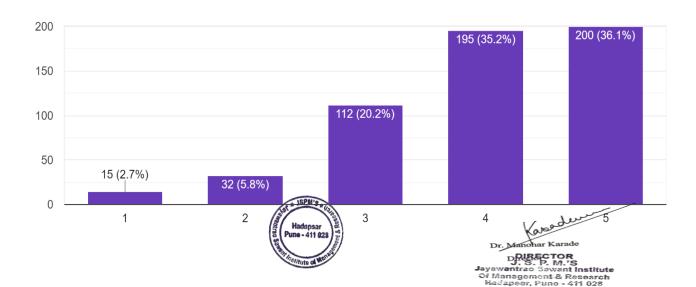

How is the overall academic performance of the institution? 21 responses

Dr. Manohar Karade
DR. S. P. M.'S
Jayawantrao Sawant Institute
Of Management. & Research
Hadapser, Pune - 411 028

Approved by AICTE & Affiliated to SPPU, NAAC Accredited, ISO 9001:2015 Certified