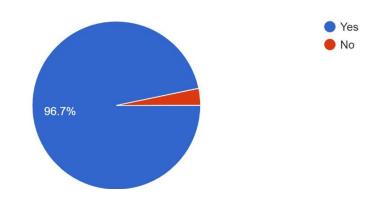

Does the institute provides student centric teaching learning process 176 responses

Dr. Manohar Karade

Jayawantrao Sawant Institute Of Management & Research Nadapsar, Pune - 411 028

Approved by AICTE & Affiliated to SPPU, NAAC Accredited, ISO 9001:2015 Certified