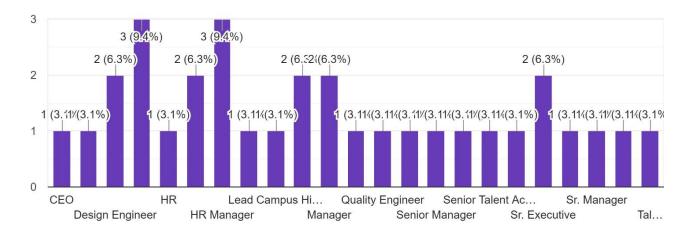

#### 3. Employer's Feedback on Academic performance and Ambience

Feedback on Academic Performance and Ambience is obtained and the statistics is reported below following with some suggestions by them.

| Organization Name 32 responses                |  |
|-----------------------------------------------|--|
| Peoplefy                                      |  |
| HDFC LIFE                                     |  |
| Precision Precast Solutions Pvt Ltd           |  |
| Housiey                                       |  |
| Balason Infrastructure Solutions Pvt. Limited |  |
| PanGulf Technologies Pvt Ltd                  |  |
| HDFC BANK                                     |  |
| Add Matrix                                    |  |
| BYJUS                                         |  |