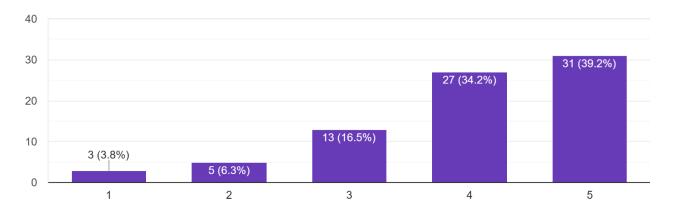

Specializations 176 responses

Class 176 responses

Dr. Manohar Karade
DRIESCTOR
J.S. P. M.'S
Jayawantrao Sawant Institute
Of Management & Research
Hadapser, Pune - 4411 028

How is the overall academic performance of the institution? 176 responses