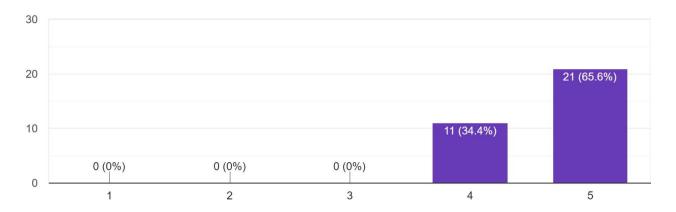

#### 2. Teachers Feedback on Academic Performance and Ambience

Feedback on Academic Performance and Ambience is obtained and the statistics is reported below following with some suggestions by them

Specializations 21 responses

How is the overall academic performance of the institution? 21 responses

Dr. Manohar Karade
DR. S. P. M.'S
Jayawantrao Sawant Institute
Of Management. & Research
Hadapser, Pune - 411 028

Approved by AICTE & Affiliated to SPPU, NAAC Accredited, ISO 9001:2015 Certified