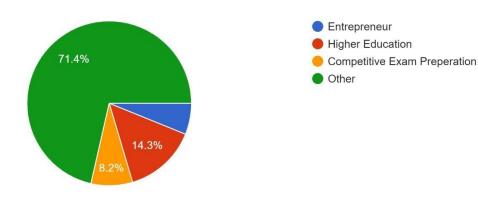

#### 4. Alumni Feedback on Academic Performance and Ambience

Feedback on Academic Performance and Ambience is obtained and the statistics is reported below following with some suggestions by them.

#### Department 79 responses