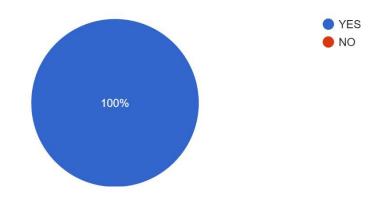

Does the institute provides student centric teaching learning process 176 responses

Dr. Manohar Karade

Jayawantrao Sawant Institute Of Management & Research Nadapsar, Pune - 411 028

Approved by AICTE & Affiliated to SPPU, NAAC Accredited, ISO 9001:2015 Certified