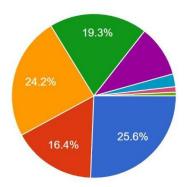

#### 2. Teachers Feedback on Academic Performance and Ambience

Feedback on Academic Performance and Ambience is obtained and the statistics is reported below following with some suggestions by them

Specializations 21 responses

How is the overall academic performance of the institution? 21 responses

Dr. Manohar Karade
DR. S. P. M.'S
Jayawantrao Sawant Institute
Of Management. & Research
Hadapser, Pune - 411 028

Approved by AICTE & Affiliated to SPPU, NAAC Accredited, ISO 9001:2015 Certified