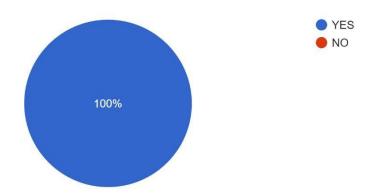

Does the institute provides student centric teaching learning process 176 responses

Dr. Manohar Karade

Jayawantrao Sawant Institute Of Management & Research Nadapsar, Pune - 411 028

Approved by AICTE & Affiliated to SPPU, NAAC Accredited, ISO 9001:2015 Certified