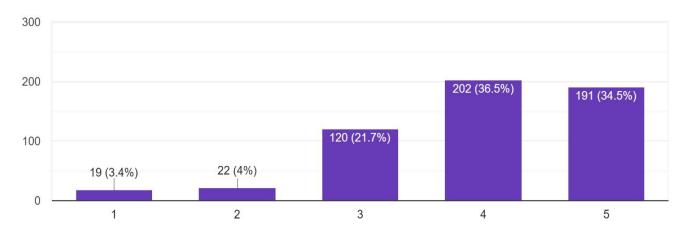

Specializations 176 responses

Class 176 responses

Dr. Manohar Karade
DRIESCTOR
J.S. P. M.'S
Jayawantrao Sawant Institute
Of Management & Research
Hadapser, Pune - 4411 028

How is the overall academic performance of the institution? 176 responses

How is the overall academic performance of the institution? 21 responses

Dr. Manohar Karade
DR. S. P. M.'S
Jayawantrao Sawant Institute
Of Management. & Research
Hadapser, Pune - 411 028

Approved by AICTE & Affiliated to SPPU, NAAC Accredited, ISO 9001:2015 Certified