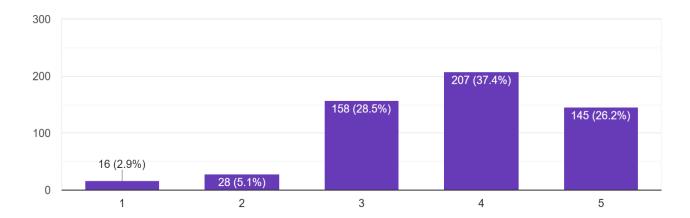

How is the overall academic performance of the institution? 21 responses

Dr. Manohar Karade
DR. S. P. M.'S
Jayawantrao Sawant Institute
Of Management. & Research
Hadapser, Pune - 411 028

Approved by AICTE & Affiliated to SPPU, NAAC Accredited, ISO 9001:2015 Certified