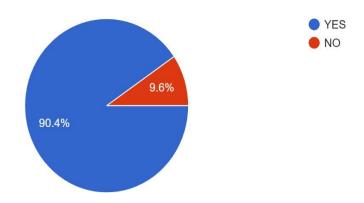

Does the institute provides student centric teaching learning process 176 responses

Dr. Manohar Karade

Jayawantrao Sawant Institute Of Management & Research Nadapsar, Pune - 411 028

Approved by AICTE & Affiliated to SPPU, NAAC Accredited, ISO 9001:2015 Certified