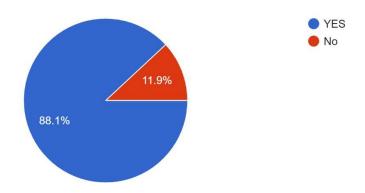

Does the institute provides student centric teaching learning process 176 responses

Dr. Manohar Karade

Jayawantrao Sawant Institute Of Management & Research Nadapsar, Pune - 411 028

Approved by AICTE & Affiliated to SPPU, NAAC Accredited, ISO 9001:2015 Certified