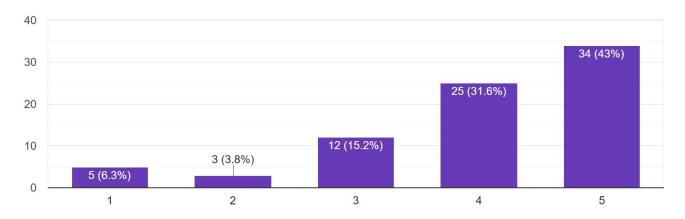

Specializations 176 responses

Class 176 responses

Dr. Manohar Karade
DRIESCTOR
J.S. P. M.'S
Jayawantrao Sawant Institute
Of Management & Research
Hadapser, Pune - 4411 028

How is the overall academic performance of the institution? 176 responses