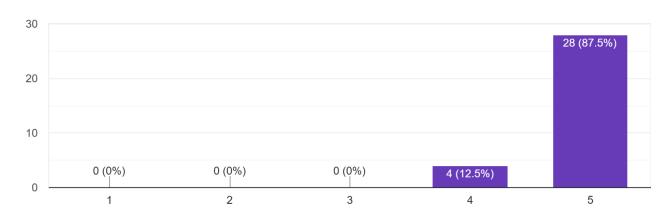

Does the institute provides student centric teaching learning process 176 responses

Dr. Manohar Karade

Jayawantrao Sawant Institute Of Management & Research Nadapsar, Pune - 411 028

Approved by AICTE & Affiliated to SPPU, NAAC Accredited, ISO 9001:2015 Certified