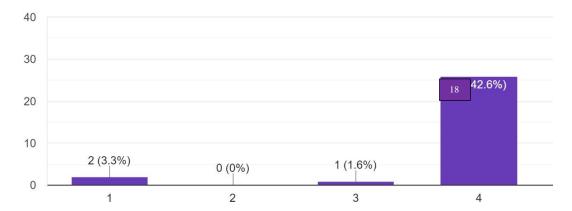

Do you find the college corridors specious and with sufficient light? 554 responses

Dr. Manohar Karade

DIRECTOR
D.S. P. M.'S
Jayawantrao Sawant Institute
Of Management & Research
Nadapsar, Pune - 411 028