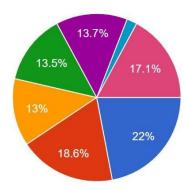

#### 1.Student's feedback on Academic Performance and Ambience

Feedback on Academic Performance and Ambience is obtained and the statistics is reported below following with some suggestions by them.

Respondents of MBA Students as per Specializations:

Specializations 176 responses

Class 176 responses

Dr. Manohar Karade
DRIESCTOR
J.S. P. M.'S
Jayawantrao Sawant Institute
Of Management & Research
Hadapser, Pune - 4411 028

How is the overall academic performance of the institution? 176 responses