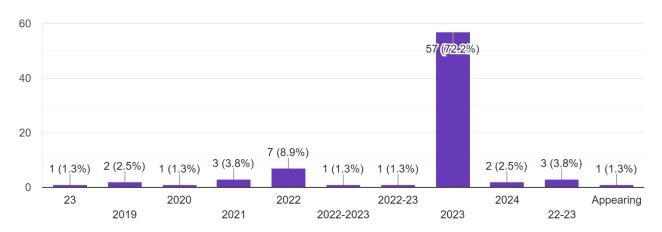

#### 4. Alumni Feedback on Academic Performance and Ambience

Feedback on Academic Performance and Ambience is obtained and the statistics is reported below following with some suggestions by them.

#### Department 79 responses

# Year of Passing

79 responses

Dr. Manohar Karade

DRIRECTOR

S. P. M.'S

Jayawantrao Sawant Institute

Of Management & Research

Hadapsar, Pune - 411 028