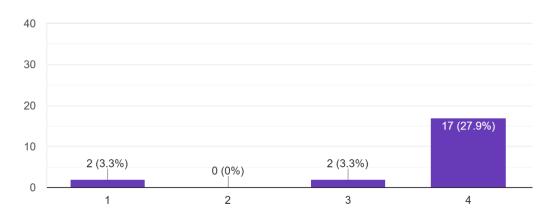

#### 3. Employer's Feedback on Academic performance and Ambience

Feedback on Academic Performance and Ambience is obtained and the statistics is reported below following with some suggestions by them.

| Organization Name 32 responses                |  |
|-----------------------------------------------|--|
| Peoplefy                                      |  |
| HDFC LIFE                                     |  |
| Precision Precast Solutions Pvt Ltd           |  |
| Housiey                                       |  |
| Balason Infrastructure Solutions Pvt. Limited |  |
| PanGulf Technologies Pvt Ltd                  |  |
| HDFC BANK                                     |  |
| Add Matrix                                    |  |
| BYJUS                                         |  |

#### Designation

32 responses

Did the institute provides student centric teaching learning process 32 responses

Dr. Manohar Karade

DIRECTOR
1.5. P. M.'S
Jayawantrao Sawant Institute
Of Management & Research
Hadapser, Pune - 411 028