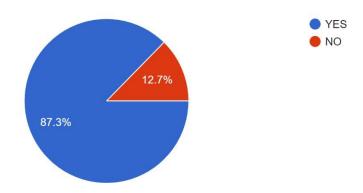

Does the institute provides student centric teaching learning process 176 responses

Dr. Manohar Karade

Jayawantrao Sawant Institute Of Management & Research Nadapsar, Pune - 411 028

Approved by AICTE & Affiliated to SPPU, NAAC Accredited, ISO 9001:2015 Certified