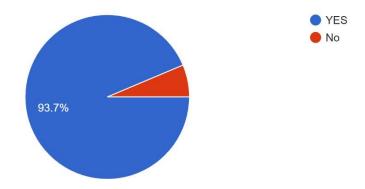

Does the institute provides student centric teaching learning process 176 responses

Dr. Manohar Karade

Jayawantrao Sawant Institute Of Management & Research Nadapsar, Pune - 411 028

Approved by AICTE & Affiliated to SPPU, NAAC Accredited, ISO 9001:2015 Certified