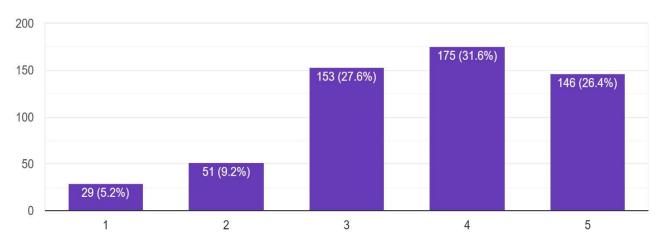

Specializations 176 responses

Class 176 responses

Dr. Manohar Karade
DRIESCTOR
J.S. P. M.'S
Jayawantrao Sawant Institute
Of Management & Research
Hadapser, Pune - 4411 028

How is the overall academic performance of the institution? 176 responses